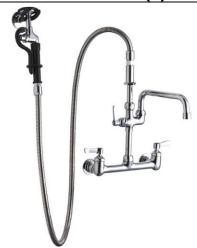

# Elkay 8" Centerset Wall Mount Faucet 60in Flexible Hose with 1.6 GPM Spray Head + 10in Arc Tube Spout 2in Lever Handles

Model(s) LK960AF10C

#### PRODUCT SPECIFICATIONS

Elkay 8" Centerset Wall Mount Faucet 60in Flexible Hose with 1.6 GPM Spray Head + 10in Arc Tube Spout 2in Lever Handles. Faucet has a flow rate of 1.5 GPM, and is made of Chrome-plated Brass material, with a Quarter Turn Ceramic Disc valve. Faucet requires 2 faucet holes.

| Mounting Type:        | Wall Mount                  |
|-----------------------|-----------------------------|
| Special Features:     | Low Flow                    |
|                       | Solid Brass Construction    |
|                       | Spout Swing Restriction Pin |
| Spray Type:           | Pre Rinse                   |
| Finish:               | Chrome (CR)                 |
| Handle Type:          | Lever Handle                |
| Spout Reach:          | 30"                         |
| Spout Height:         | 41-1/8"                     |
| Hole Drillings:       | 2                           |
| Material:             | Chrome-plated Brass         |
| Valve Type:           | Quarter Turn Ceramic Disc   |
| Valve Connection:     | 1/2"-14 NPT                 |
| Flow Rate:            | 1.5 GPM                     |
| Faucet Hole Spread:   | 8                           |
| Spout Swing Rotation: | 360°                        |
| Spout Type:           | Flexible Spout              |