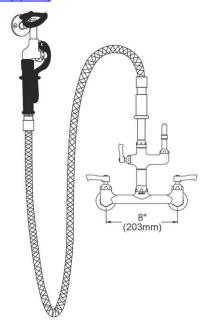

# Elkay 8" Centerset Wall Mount Faucet 60in Flexible Hose with 1.6 GPM Spray Head + 10in Arc Tube Spout 2in Lever Handles

Model(s) LK960AF10C

#### PRODUCT SPECIFICATIONS

Elkay 8" Centerset Wall Mount Faucet 60in Flexible Hose with 1.6 GPM Spray Head + 10in Arc Tube Spout 2in Lever Handles. Faucet has a flow rate of 1.5 GPM, and is made of Chrome-plated Brass material, with a Quarter Turn Ceramic Disc valve. Faucet requires 2 faucet holes.

| Mounting Type:        | Wall Mount                  |
|-----------------------|-----------------------------|
| Special Features:     | Low Flow                    |
|                       | Solid Brass Construction    |
|                       | Spout Swing Restriction Pin |
| Spray Type:           | Pre Rinse                   |
| Finish:               | Chrome (CR)                 |
| Handle Type:          | Lever Handle                |
| Spout Reach:          | 30"                         |
| Spout Height:         | 41-1/8"                     |
| Hole Drillings:       | 2                           |
| Material:             | Chrome-plated Brass         |
| Valve Type:           | Quarter Turn Ceramic Disc   |
| Valve Connection:     | 1/2"-14 NPT                 |
| Flow Rate:            | 1.5 GPM                     |
| Faucet Hole Spread:   | 8                           |
| Spout Swing Rotation: | 360°                        |
| Spout Type:           | Flexible Spout              |