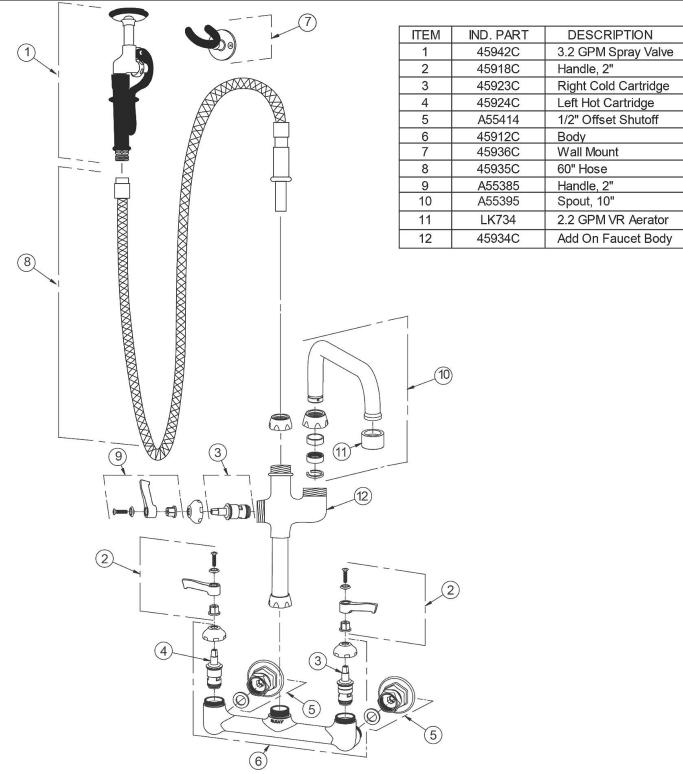

# Elkay 8" Centerset Wall Mount Faucet 60in Flexible Hose with 1.6 GPM Spray Head + 10in Arc Tube Spout 2in Lever Handles

Model(s) LK960AF10C

#### PRODUCT SPECIFICATIONS

Elkay 8" Centerset Wall Mount Faucet 60in Flexible Hose with 1.6 GPM Spray Head + 10in Arc Tube Spout 2in Lever Handles. Faucet has a flow rate of 1.5 GPM, and is made of Chrome-plated Brass material, with a Quarter Turn Ceramic Disc valve. Faucet requires 2 faucet holes.

| Mounting Type:        | Wall Mount                  |
|-----------------------|-----------------------------|
| Special Features:     | Low Flow                    |
|                       | Solid Brass Construction    |
|                       | Spout Swing Restriction Pin |
| Spray Type:           | Pre Rinse                   |
| Finish:               | Chrome (CR)                 |
| Handle Type:          | Lever Handle                |
| Spout Reach:          | 30"                         |
| Spout Height:         | 41-1/8"                     |
| Hole Drillings:       | 2                           |
| Material:             | Chrome-plated Brass         |
| Valve Type:           | Quarter Turn Ceramic Disc   |
| Valve Connection:     | 1/2"-14 NPT                 |
| Flow Rate:            | 1.5 GPM                     |
| Faucet Hole Spread:   | 8                           |
| Spout Swing Rotation: | 360°                        |
| Spout Type:           | Flexible Spout              |

Product Compliance: ASME A112.18.1/CSA B125.1

NSF 61

NSF 372 (lead free)

Clean and Care Manual (PDF)
Installation Instructions (PDF)
Limited Warranty (PDF)

| PART:     | QTY: |
|-----------|------|
|           |      |
|           |      |
|           |      |
| NOTES:    |      |
| APPROVAL: |      |