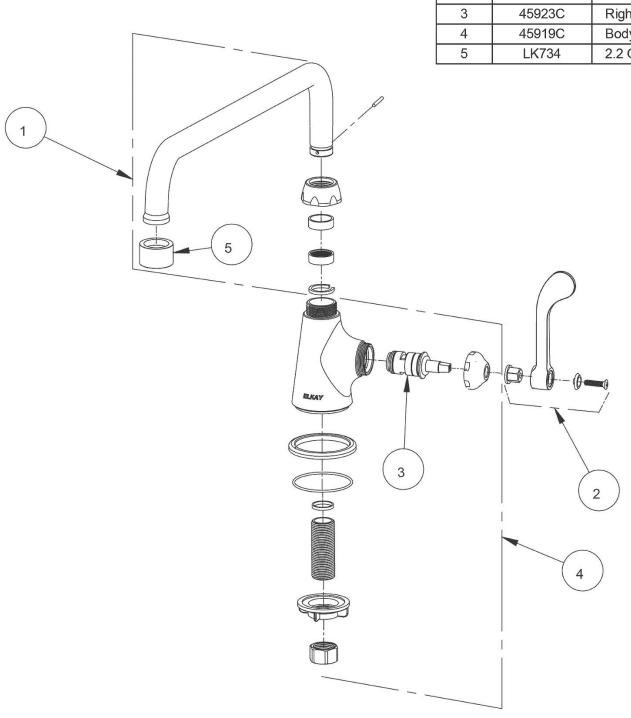

**Special Note:** 1.5 GPM VR aerator installed with 2.2 and .5 GPM inserts included