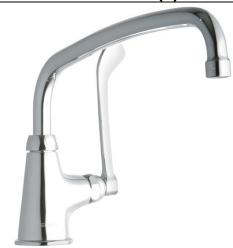

## Elkay Single Hole with Single Control Faucet with 14" Arc Tube Spout 6" Wristblade Handles Chrome

Model(s) LK535AT14T6

# Elkay Single Hole with Single Control Faucet with 14" Arc Tube Spout 6" Wristblade Handles Chrome