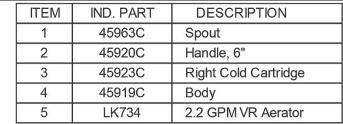

**Special Note:** 1.5 GPM VR aerator installed with 2.2 and .5 GPM inserts included