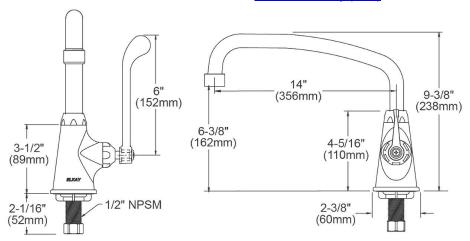

| Mounting Type:    | Deck Mount                       |
|-------------------|----------------------------------|
| Special Features: | Low Flow                         |
|                   | Solid Brass Construction         |
|                   | Spout Swing Restriction Pin      |
| Finish:           | Chrome (CR)                      |
| Handle Type:      | 6" Wristblade Handle             |
| Deck Clearance:   | 6-3/8"                           |
| Spout Reach:      | 14"                              |
| Spout Height:     | 5-7/16"                          |
| Hole Drillings:   | 1                                |
| Valve Type:       | Quarter Turn Ceramic Disc - Cold |
| Valve Connection: | 1 1/8" Unified Screw Thread,     |
|                   | Standard Series                  |
| Flow Rate:        | 1.5 GPM                          |
| Spout Type:       | Arc Tube                         |