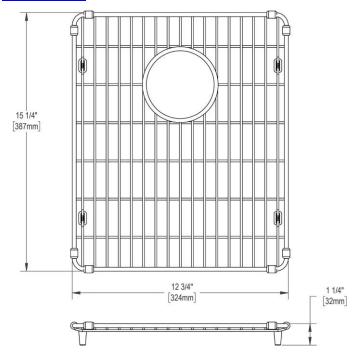

## **PRODUCT SPECIFICATIONS**

Elkay Stainless Steel 12-3/4" x 15-1/4" x 1-1/4" Bottom Grid. Overall dimensions are 12-3/4" x 15-1/4" x 1-1/4".

Made of Stainless Steel

| Material:   | Stainless Steel            |
|-------------|----------------------------|
| Finish:     | Polished Stainless Steel   |
| Dimensions: | 12-3/4" x 15-1/4" x 1-1/4" |

Special Note: For bowls with rear center drain opening.